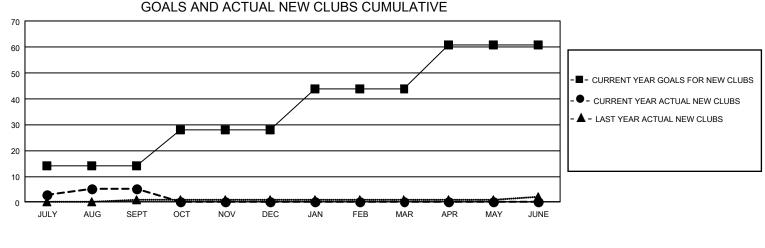

## GAT Constitutional Area 5 - China

REPORT DOES NOT INCLUDE CLUBS IN UNDISTRICTED AREAS.

| Clubs                 |               |           |               | Members               |                         |                         |                                                    |
|-----------------------|---------------|-----------|---------------|-----------------------|-------------------------|-------------------------|----------------------------------------------------|
| RESULTS FOR 2021-2022 |               |           |               | RESULTS FOR 2021-2022 |                         |                         |                                                    |
| QUARTER               | NEW CLUB GOAL | NEW CLUBS | DROPPED CLUBS | QUARTER MEN           | IBER GROWTH NET<br>GOAL | MEMBER GROWTH<br>ACTUAL | DROPPED<br>MEMBERS ACTUAL<br>(including transfers) |
| JULY/AUG/SEPT         | 42            | 5         | 10            | JULY/AUG/SEPT         | 1668                    | 1,765                   | 404                                                |
| OCT/NOV/DEC           | 42            | 0         | 0             | OCT/NOV/DEC           | 1398                    | 0                       | 0                                                  |
| JAN/FEB/MAR           | 48            | 0         | 0             | JAN/FEB/MAR           | 651                     | 0                       | 0                                                  |
| APR/MAY/JUNE          | 51            | 0         | 0             | APR/MAY/JUNE          | 202                     | 0                       | 0                                                  |