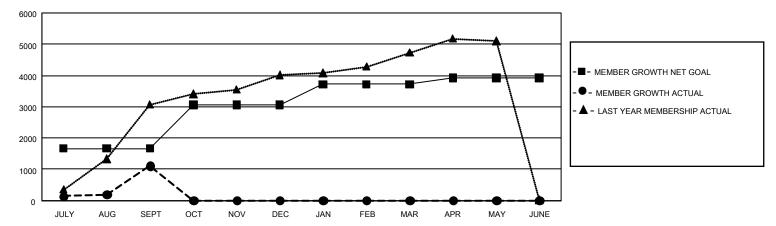

## GAT Constitutional Area 5 - China

REPORT DOES NOT INCLUDE CLUBS IN UNDISTRICTED AREAS.

| Clubs                 |               |           |               | Members               |                         |                         |                                                    |
|-----------------------|---------------|-----------|---------------|-----------------------|-------------------------|-------------------------|----------------------------------------------------|
| RESULTS FOR 2021-2022 |               |           |               | RESULTS FOR 2021-2022 |                         |                         |                                                    |
| QUARTER               | NEW CLUB GOAL | NEW CLUBS | DROPPED CLUBS | QUARTER MEN           | IBER GROWTH NET<br>GOAL | MEMBER GROWTH<br>ACTUAL | DROPPED<br>MEMBERS ACTUAL<br>(including transfers) |
| JULY/AUG/SEPT         | 42            | 5         | 10            | JULY/AUG/SEPT         | 1668                    | 1,765                   | 404                                                |
| OCT/NOV/DEC           | 42            | 0         | 0             | OCT/NOV/DEC           | 1398                    | 0                       | 0                                                  |
| JAN/FEB/MAR           | 48            | 0         | 0             | JAN/FEB/MAR           | 651                     | 0                       | 0                                                  |
| APR/MAY/JUNE          | 51            | 0         | 0             | APR/MAY/JUNE          | 202                     | 0                       | 0                                                  |